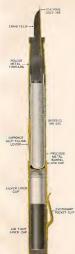

> Some of the features are shown in the sectional view at the left. Note the thin walls, the rolled metal threads which cannot be broken, the large ink sac, the compact filling mechanism. Then turn to the pages which follow and note the beautiful jewelry designs and the graceful proportions of these pens.